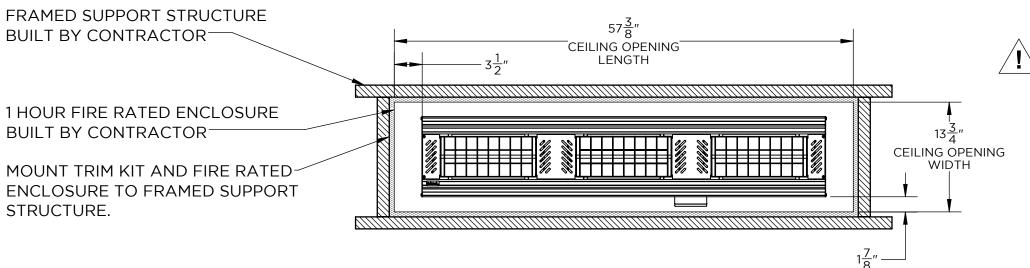

## **ICR SERIES TRIM KIT**

RECESS INSTALLATION REQUIRES A SOLAIRA TRIM KIT AND A FIRE RATED ENCLOSURE TO MAINTAIN C-CSA-US APPROVAL.

- **SOLAIRA ICR H3 TRIM KIT** MUST BE PURCHASED IN ADDITION TO HEATER AND **ENSURES APPROPRIATE CEILING OPENING** DIMENSIONS ARE MET.
- 1-HOUR FIRE RATED ENCLOSURE IS BUILT BY OTHERS AND MUST BE CONSTRUCTED USING 1-HOUR FIRE RATED MATERIAL, TO ENSURE CORRECT FIT USE DIMENSIONS IN THIS **DRAWING**
- ENCLOSURE MUST BE INSTALLED ON FLAT ROOF
- DISTANCES TO SIDE WALLS AND FLOOR MUST MEET REQUIREMENTS IN PRODUCT MANUAL