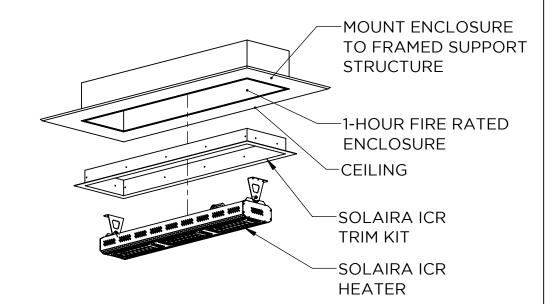

## **ICR SERIES TRIM KIT**

RECESS INSTALLATION REQUIRES A SOLAIRA TRIM KIT AND A FIRE RATED ENCLOSURE TO MAINTAIN C-CSA-US APPROVAL.

- **SOLAIRA ICR H3 TRIM KIT** MUST BE PURCHASED IN ADDITION TO HEATER AND **ENSURES APPROPRIATE CEILING OPENING** DIMENSIONS ARE MET.
- 1-HOUR FIRE RATED ENCLOSURE IS BUILT BY OTHERS AND MUST BE CONSTRUCTED USING 1-HOUR FIRE RATED MATERIAL, TO ENSURE CORRECT FIT USE DIMENSIONS IN THIS **DRAWING**
- ENCLOSURE MUST BE INSTALLED ON FLAT ROOF
- DISTANCES TO SIDE WALLS AND FLOOR MUST MEET REQUIREMENTS IN PRODUCT MANUAL