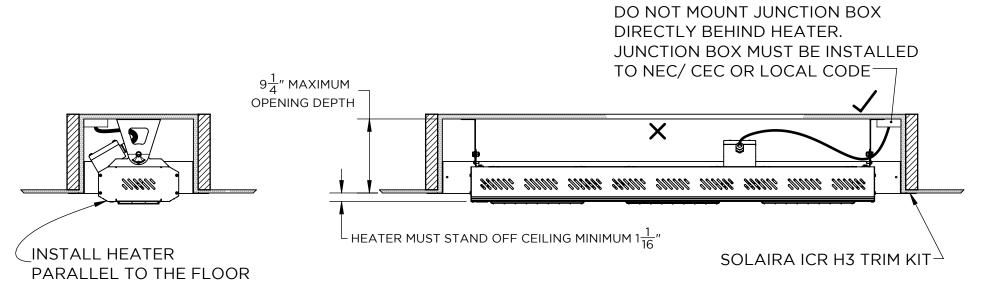

## **ICR SERIES TRIM KIT**

RECESS INSTALLATION REQUIRES A SOLAIRA TRIM KIT AND A FIRE RATED ENCLOSURE TO MAINTAIN C-CSA-US APPROVAL.

- **SOLAIRA ICR H3 TRIM KIT** MUST BE PURCHASED IN ADDITION TO HEATER AND **ENSURES APPROPRIATE CEILING OPENING** DIMENSIONS ARE MET.
- 1-HOUR FIRE RATED ENCLOSURE IS BUILT BY OTHERS AND MUST BE CONSTRUCTED USING 1-HOUR FIRE RATED MATERIAL, TO ENSURE CORRECT FIT USE DIMENSIONS IN THIS **DRAWING**
- ENCLOSURE MUST BE INSTALLED ON FLAT ROOF
- DISTANCES TO SIDE WALLS AND FLOOR MUST MEET REQUIREMENTS IN PRODUCT MANUAL