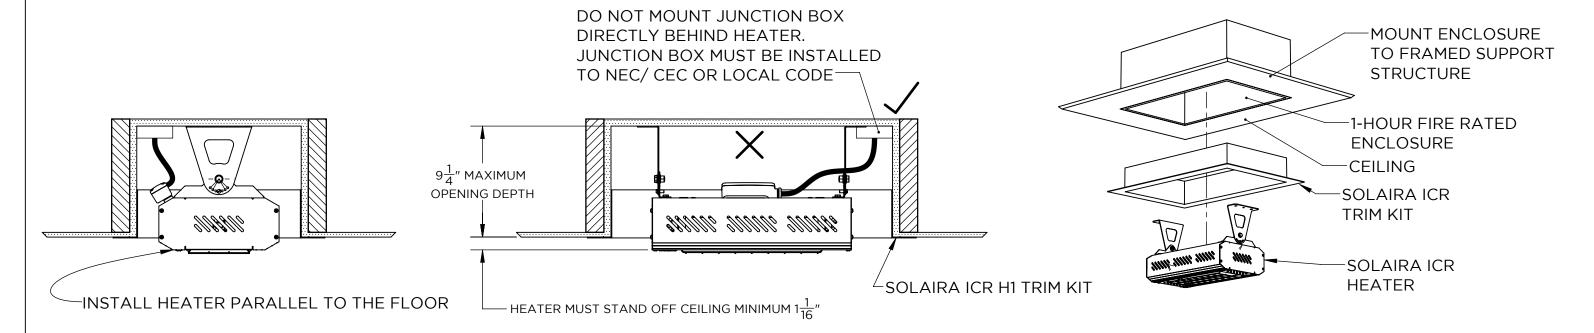

## **ICR SERIES TRIM KIT**

RECESS INSTALLATION REQUIRES A SOLAIRA TRIM KIT AND A FIRE RATED ENCLOSURE MAINTAIN CCSAUS APPROVAL.

- **SOLAIRA ICR H1 TRIM KIT** MUST BE PURCHASED IN ADDITION TO HEATER AND **ENSURES APPROPRIATE CEILING OPENING** DIMENSIONS ARE MET.
- 1-HOUR FIRE RATED ENCLOSURE IS BUILT BY OTHERS AND MUST BE CONSTRUCTED USING 1-HOUR FIRE RATED MATERIAL. TO ENSURE CORRECT FIT USE DIMENSIONS IN THIS **DRAWING**
- ENCLOSURE MUST BE INSTALLED ON FLAT ROOF
- DISTANCES TO SIDE WALLS AND FLOOR MUST MEET REQUIREMENTS IN PRODUCT MANUAL