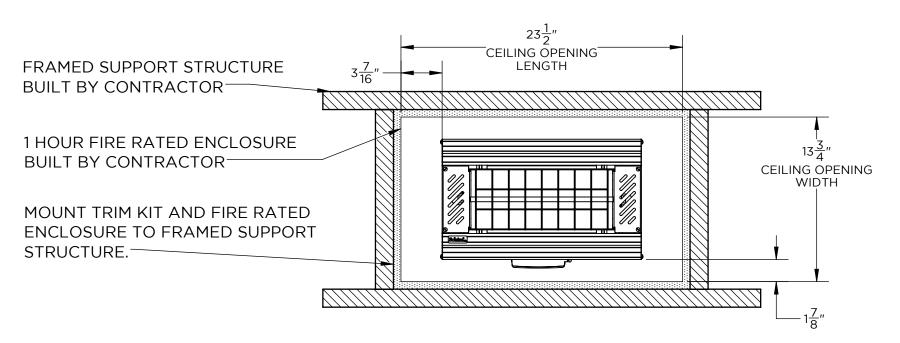

## **ICR SERIES TRIM KIT**

RECESS INSTALLATION REQUIRES A SOLAIRA TRIM KIT AND A FIRE RATED ENCLOSURE MAINTAIN CCSAUS APPROVAL.

- **SOLAIRA ICR H1 TRIM KIT** MUST BE PURCHASED IN ADDITION TO HEATER AND **ENSURES APPROPRIATE CEILING OPENING** DIMENSIONS ARE MET.
- 1-HOUR FIRE RATED ENCLOSURE IS BUILT BY OTHERS AND MUST BE CONSTRUCTED USING 1-HOUR FIRE RATED MATERIAL. TO ENSURE CORRECT FIT USE DIMENSIONS IN THIS **DRAWING**
- ENCLOSURE MUST BE INSTALLED ON FLAT ROOF
- DISTANCES TO SIDE WALLS AND FLOOR MUST MEET REQUIREMENTS IN PRODUCT MANUAL